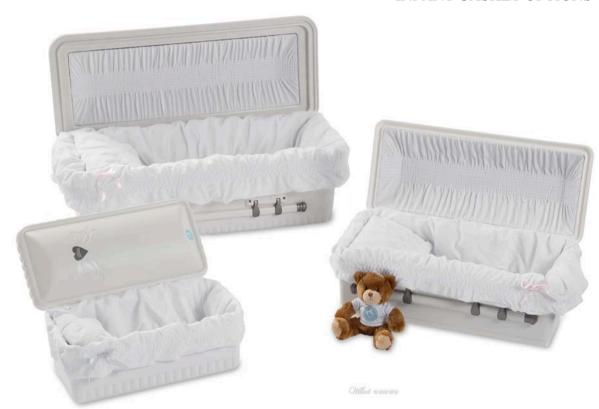

*BASIC**

- Includes transfer of pet from veterinary clinic or residence
- Cremation
- Basic urn
- Cremation certificate

\$165

### **STANDARD**

- Includes all of the Basic Package services with an upgraded wood urn
- Name plate
- Ink paw print
- Fur clipping
- Photo Cube urn (Navy, Violet or Silver)

\$265

## **PREMIUM**

- Includes all of the Standard Package services with an upgraded Photo urn (Cherry, Natural, Black) or shadow box urn (Cherry only)
- Clay mold paw print impression

\$375

If you have any questions, please don't hesitate to contact Linnemann Family Funeral Homes and Cremation Center at (859) 727-1250. We would be honored to provide our caring pet services to help you have a peaceful closure to a well-lived life.



## Loved and Cherished

#### INFANT CASKET OPTIONS



Infant Burial Vault/Casket Combo

- Scalloped cover and base
- Embossed heart-and-bow design on cover
- Pewter-tone heart etched with "Loved & Cherished" on center of cover
- Satin interior bedding with matching pillow and choice of a pink or blue bow

| Casket Size | Price |
|-------------|-------|
| 19 inch     | \$350 |
| 24 inch     | \$530 |
| 31 inch     | \$670 |

"If there ever comes a day when we can't be together, keep me in your heart. I'll stay there forever."





Positive reviews from awesome customers like you help other families like yours to feel confident about choosing Linnemann Funeral Home in their time of need. Could you take 60 seconds to go to Google and share your experiences?

Please visit us on Google and leave a review.

We are forever grateful for the privile