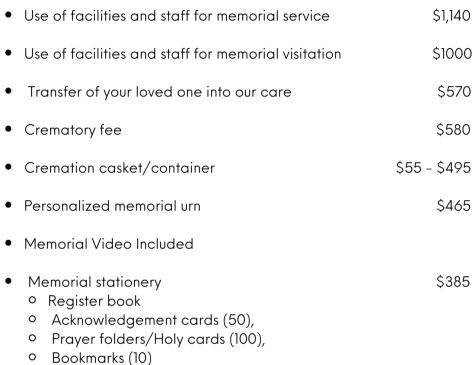

#### **PACKAGE INCLUDES:**

 Professional services of the funeral director & staff: \$3,360

| •  | Church or chapel services                                                                                     | \$1,140                  |
|----|---------------------------------------------------------------------------------------------------------------|--------------------------|
| •  | Community receiving of family and friends (1 to 2 hours prior to service)                                     | \$1000                   |
| •  | Transfer of your loved one into our care                                                                      | \$570                    |
| •  | Preparation of the body<br>Embalming<br>Crematory fee                                                         | \$525<br>\$1050<br>\$580 |
| •  | Cremation casket/container, back page                                                                         | \$1,550 -\$1,775         |
| •  | Personalized memorial urn, back page<br>Living Memorial program included                                      | \$465                    |
| •  | Memorial stationery Register book Acknowledgement cards (50), Prayer folders/Holy cards (100), Bookmarks (10) | \$385                    |
| Αd | dditional Services:                                                                                           |                          |